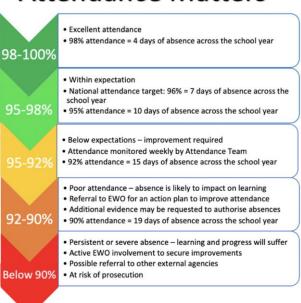

## **Attendance Matters**

You understand and agree that:

- \*missed days impact on your child's learning and development
- \*taking occasional days off leads to gaps in learning
- \*supporting your child to attend school can build resilience
- \*our school day begins at 8.40 with learning throughout
- \*Every Learning Minute Counts